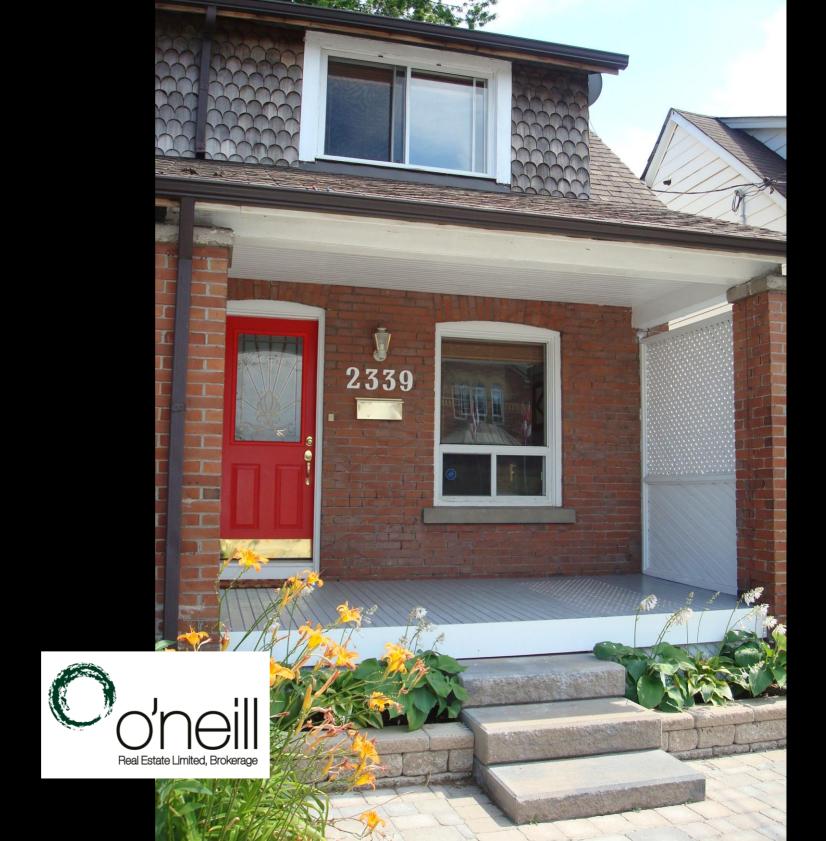

## **UPPER BEACHES SEMI**

Much sought after renovated semi-detached home near the East Toronto Athletic Field, Ted Reeve Arena, Danforth GO Train Station and only ~10 minute walk to the bus-street car-subway Main Street TTC Station. 3 bedrooms, 2 baths, skylight, stainless steel appliances, Miele cook surface and oven, gorgeous granite countertops, hardwood floors, finished basement, private fenced yard with custom shed. Walk to Danforth Village and Kingston Road shops, library, schools, and the Beach.