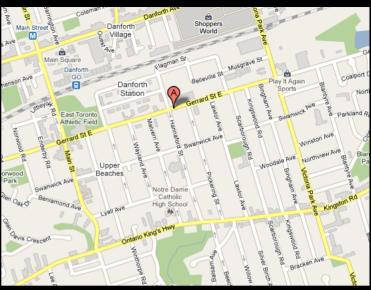

## **UPPER BEACHES SEMI**

Much sought after renovated semi-detached home near the East Toronto Athletic Field, Ted Reeve Arena, Danforth GO Train Station and only ~10 minute walk to the bus-street car-subway Main Street TTC Station. 3 bedrooms, 2 baths, skylight, stainless steel appliances, Miele cook surface and oven, gorgeous granite countertops, hardwood floors, finished basement, private fenced yard with custom shed. Walk to Danforth Village and Kingston Road shops, library, schools, and the Beach.